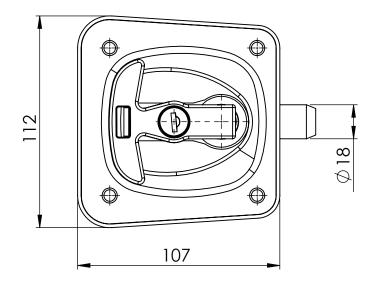

NOTE

**MATERIAL** 

**BODY: STEEL** 

HANDLE: ZAMAK ZNAL4CU1

CAM: STEEL

SCREW: STAINLESS STEEL SEAL: POLYURETHANE

FINISH BODY : BLACK COATED FINISH HANDLE : BLACK COATED

CYLINDER: EUROKEY (5333)