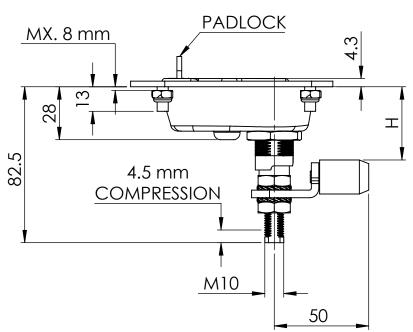

| CAM      |          |          |
|----------|----------|----------|
| POSITION | H : GRIP | H : GRIP |
|          | MIN      | MAX      |
| UP       | 35       | 50       |
| DOWN     | 63       | 78       |

NOTE

**MATERIAL** 

**BODY: STEEL** 

HANDLE: ZAMAK ZNAL4CU1

CAM: STEEL

SCREW: STAINLESS STEEL SEAL: POLYURETHANE

FINISH BODY : BLACK COATED FINISH HANDLE : BLACK COATED

CYLINDER: EUROKEY (5333)