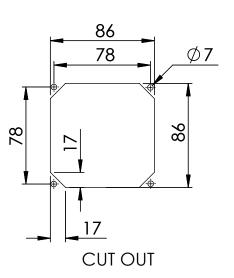

| CAM      |          |          |
|----------|----------|----------|
| POSITION | H : GRIP | H : GRIP |
|          | MIN      | MAX      |
| UP       | 35       | 50       |
| DOWN     | 63       | 78       |

NOTE

**MATERIAL** 

**BODY: STEEL** 

HANDLE: ZAMAK ZNAL4CU1

CAM: STEEL

SCREW: STAINLESS STEEL SEAL: POLYURETHANE

FINISH BODY : BLACK COATED FINISH HANDLE : BLACK COATED

CYLINDER: EUROKEY (5333)





APPROVED - UNCONTROLLED



© 2013 Essentra Components. All rights reserved. Registered in England, Company No. 547495. Registered Office: Avebury House, 201-249 Avebury Boulevard, Milton Keynes, MK9 1AU

Condition of Sale can be found on our website: essentra.com.

Essentra Components does not warrant that the files will be error free and may create new versions ("Upgrades") at any time, which may correct such errors. Essentra Components has no obligation to notify you of such upgrades. Any upgraded file will be published to the website, when it becomes available.

You are not permitted to load any of the files on to a network server for the purposes of distribution to one or more other computer(s) on that network or to effect such distribution. Essentra Components shall not be liable fo