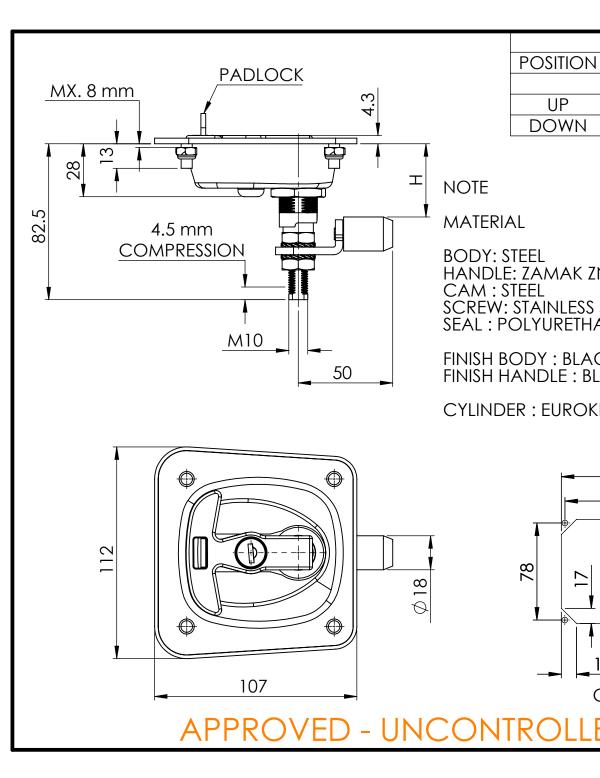

| CAN                                                  |           |                                                                                                                                                                                                                                                                                                                                                                                                                                                                                                                                              |
|------------------------------------------------------|-----------|----------------------------------------------------------------------------------------------------------------------------------------------------------------------------------------------------------------------------------------------------------------------------------------------------------------------------------------------------------------------------------------------------------------------------------------------------------------------------------------------------------------------------------------------|
| H:GRIP                                               | H : GRIP  |                                                                                                                                                                                                                                                                                                                                                                                                                                                                                                                                              |
| MIN                                                  | MAX       |                                                                                                                                                                                                                                                                                                                                                                                                                                                                                                                                              |
| 35                                                   | 54        | ES:                                                                                                                                                                                                                                                                                                                                                                                                                                                                                                                                          |
| 57                                                   | 72        | ESS                                                                                                                                                                                                                                                                                                                                                                                                                                                                                                                                          |
| (NAL4CU1<br>STEEL<br>ANE<br>CK COATED<br>LACK COATED | 1:4       | © 2013 Essentra Componen<br>Registered in England, Comp<br>Registered Office: Avebury H<br>201-249 Avebury Boulevard,<br>Condition of Sale can be four<br>Essentra Components does<br>error free and may create ne<br>time, which may correct such<br>has no obligation to notify yo<br>upgraded file will be publishe<br>becomes available.<br>You are not permitted to load<br>server for the purposes of dis<br>computer(s) on that network<br>Essentra Components shall n<br>damage whatsoever or howe<br>indirectly from the use of the |
| (EY (5333)                                           |           | UNLESS OTHE                                                                                                                                                                                                                                                                                                                                                                                                                                                                                                                                  |
|                                                      |           | ALL DIMENSIONS IN mm                                                                                                                                                                                                                                                                                                                                                                                                                                                                                                                         |
| 86<br>78<br>8<br>8<br>8                              | <u>ð7</u> | LINEAR TOLERANCE<br><u>SIZE</u> (0) (0.0) (0.00)<br>0-10mm ±0.5 ±0.15 ±0.10<br>>10-30 ±0.5 ±0.20 ±0.15<br>>30-50 ±0.5 ±0.30 ±0.20<br>>50-100 ±0.8 ±0.50 ±0.25<br>>100-200 ±1.5 ±0.80 ±0.40<br>>200-300 ±2.0 ±1.20 ±0.80<br>>300-500 ±3.0 ±2.00 ±1.00<br>>500 ±5.0 ±3.00 ±1.50                                                                                                                                                                                                                                                                |
|                                                      |           | MATERIAL: SEE NOTES                                                                                                                                                                                                                                                                                                                                                                                                                                                                                                                          |
| ∕⊕▼                                                  |           | Part ID:                                                                                                                                                                                                                                                                                                                                                                                                                                                                                                                                     |
|                                                      |           | 1573746                                                                                                                                                                                                                                                                                                                                                                                                                                                                                                                                      |
| <u>17</u>                                            |           | T HANDLE HEA                                                                                                                                                                                                                                                                                                                                                                                                                                                                                                                                 |
| CUT OUT                                              |           | DWG. No.                                                                                                                                                                                                                                                                                                                                                                                                                                                                                                                                     |
| ED                                                   |           | 21412                                                                                                                                                                                                                                                                                                                                                                                                                                                                                                                                        |

## RWISE STATED

| ALL DIMENSIONS IN m                                                                                                          | IM DO NOT SCALE                                                                                                        |  |  |
|------------------------------------------------------------------------------------------------------------------------------|------------------------------------------------------------------------------------------------------------------------|--|--|
| LINEAR TOLERANCE<br><u>SIZE (0) (0.0) (0.0</u><br>0-10mm ±0.5±0.15±0.<br>>10-30 ±0.5±0.20±0.<br>>30-50 ±0.5±0.30±0.          |                                                                                                                        |  |  |
| >50-100 ±0.8 ±0.50 ±0.<br>>100-200 ±1.5 ±0.80 ±0.<br>>200-300 ±2.0 ±1.2 ±0.<br>>300-500 ±3.0 ±2.0 ±1.<br>>500 ±5.0 ±3.00 ±1. | ANGULAR TOLERANCE ±0.5 DEGREES<br>UNSPECIFIED RADII 0.25mm<br>DRAFT ANGLE 0.5 DEGREES<br>DIMENSIONS IN BRACKETS [] ARE |  |  |
| ORG. SCALE: 1:2                                                                                                              | CREATE DATE: 14/07/2020                                                                                                |  |  |
| MATERIAL: SEE NOTES                                                                                                          |                                                                                                                        |  |  |
| Part ID: 1573746                                                                                                             | Project: 4013140-1                                                                                                     |  |  |
| T HANDLE HEAVY-DUTY LOCK                                                                                                     |                                                                                                                        |  |  |
| DWG. No. SHEET<br>1 Of 1<br>2141205011E                                                                                      |                                                                                                                        |  |  |