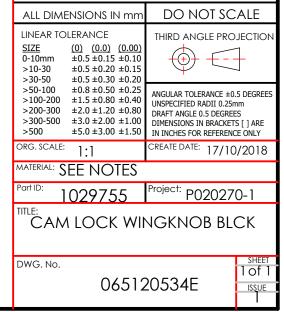

## UNLESS OTHERWISE STATED

NOTE

MATERIAL HOUSING : ZAMAK ZNAL4CU1 KNOB : ZAMAK ZNAL4CU1 CAM : STEEL GASKET : RUBBER

FINISH : BLACK COATED ACTION : LH/RH