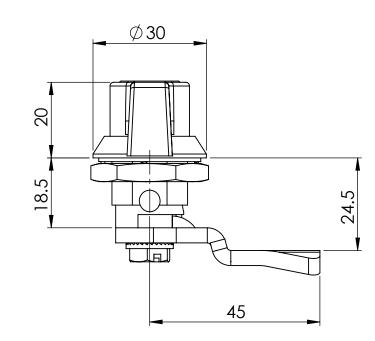

## UNLESS OTHERWISE STATED

NOTE

MATERIAL HOUSING : ZAMAK ZNAL4CU1 KNOB : ZAMAK ZNAL4CU1 CAM : STEEL GASKET : RUBBER

FINISH : BLACK COATED ACTION : LH/RH