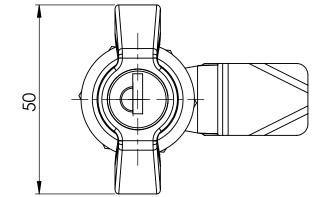

## UNLESS OTHERWISE STATED

NOTE

MATERIAL HOUSING : ZAMAK ZNAL4CU1 KNOB : ZAMAK ZNAL4CU1 CAM : STEEL GASKET : RUBBER

FINISH : CHROME PLATED ACTION : LH/RH