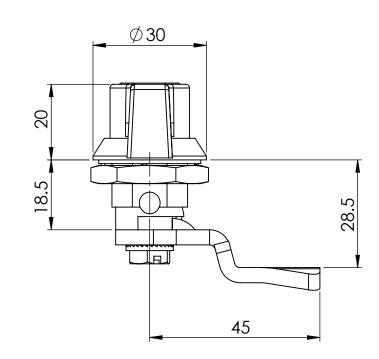

## UNLESS OTHERWISE STATED

NOTE

MATERIAL HOUSING : ZAMAK ZNAL4CU1 KNOB : ZAMAK ZNAL4CU1 CAM : STEEL GASKET : RUBBER

FINISH : CHROME PLATED ACTION : LH/RH