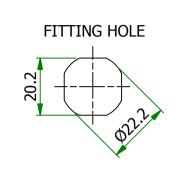

|  | UNLESS OTHERWISE STATED                                                                                                                                                                                                                                                                                                                                              |                                                            |  |  |
|--|----------------------------------------------------------------------------------------------------------------------------------------------------------------------------------------------------------------------------------------------------------------------------------------------------------------------------------------------------------------------|------------------------------------------------------------|--|--|
|  | ALL DIMENSIONS IN mm                                                                                                                                                                                                                                                                                                                                                 | DO NOT SCALE                                               |  |  |
|  | LINEAR TOLERANCE                                                                                                                                                                                                                                                                                                                                                     | THIRD ANGLE PROJECTION                                     |  |  |
|  | $\begin{array}{ccccccc} \underline{SIZE} & (\underline{0}) & (\underline{0}.0) \\ 0-10mm & \pm 0.5 & \pm 0.15 & \pm 0.10 \\ 10-30mm & \pm 0.5 & \pm 0.20 & \pm 0.15 \\ 30-50mm & \pm 0.5 & \pm 0.30 & \pm 0.20 \\ 50-100mm & \pm 0.8 & \pm 0.50 & \pm 0.25 \\ 100-200mm & \pm 1.5 & \pm 0.80 & \pm 0.40 \\ 200-300mm & \pm 2.0 & \pm 1.20 & \pm 0.80 \\ \end{array}$ | ANGULAR TOLERANCE ±0.5 DEGREES<br>UNSPECIFIED RADII 0.25mm |  |  |
|  | 300-500mm ±3.0 ±2.00 ±1.00<br>+500mm ±5.0 ±3.00 ±1.50                                                                                                                                                                                                                                                                                                                | DRAFT ANGLE 0.5 DEGREES                                    |  |  |
|  | ORG.SCALE 1:1                                                                                                                                                                                                                                                                                                                                                        |                                                            |  |  |
|  | MATERIAL ZINC ALLOY                                                                                                                                                                                                                                                                                                                                                  |                                                            |  |  |
|  | ITEM No. 1079152 (491485)                                                                                                                                                                                                                                                                                                                                            |                                                            |  |  |
|  | SECURE QUARTER TURN                                                                                                                                                                                                                                                                                                                                                  |                                                            |  |  |
|  |                                                                                                                                                                                                                                                                                                                                                                      |                                                            |  |  |
|  | DWG.No. P020105-3                                                                                                                                                                                                                                                                                                                                                    | 3 <sup>ISSUE No.</sup>                                     |  |  |