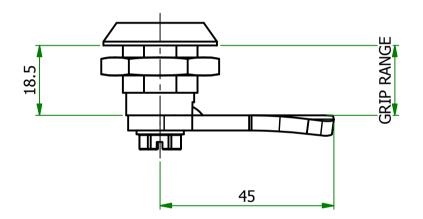

## UNCONTROLLED

| Item                | Grip Range | Finish       |
|---------------------|------------|--------------|
| 1079152<br>(491485) | 24.5       | BLACK COATED |

|  | UNLESS OTHERWISE STATED                                                                                                                                                                                                                                                                                                                                              |                                                            |  |  |
|--|----------------------------------------------------------------------------------------------------------------------------------------------------------------------------------------------------------------------------------------------------------------------------------------------------------------------------------------------------------------------|------------------------------------------------------------|--|--|
|  | ALL DIMENSIONS IN mm                                                                                                                                                                                                                                                                                                                                                 | DO NOT SCALE                                               |  |  |
|  | LINEAR TOLERANCE                                                                                                                                                                                                                                                                                                                                                     | THIRD ANGLE PROJECTION                                     |  |  |
|  | $\begin{array}{ccccccc} \underline{SIZE} & (\underline{0}) & (\underline{0}.0) \\ 0-10mm & \pm 0.5 & \pm 0.15 & \pm 0.10 \\ 10-30mm & \pm 0.5 & \pm 0.20 & \pm 0.15 \\ 30-50mm & \pm 0.5 & \pm 0.30 & \pm 0.20 \\ 50-100mm & \pm 0.8 & \pm 0.50 & \pm 0.25 \\ 100-200mm & \pm 1.5 & \pm 0.80 & \pm 0.40 \\ 200-300mm & \pm 2.0 & \pm 1.20 & \pm 0.80 \\ \end{array}$ | ANGULAR TOLERANCE ±0.5 DEGREES<br>UNSPECIFIED RADII 0.25mm |  |  |
|  | 300-500mm ±3.0 ±2.00 ±1.00<br>+500mm ±5.0 ±3.00 ±1.50                                                                                                                                                                                                                                                                                                                | DRAFT ANGLE 0.5 DEGREES                                    |  |  |
|  | ORG.SCALE 1:1                                                                                                                                                                                                                                                                                                                                                        |                                                            |  |  |
|  | MATERIAL ZINC ALLOY                                                                                                                                                                                                                                                                                                                                                  |                                                            |  |  |
|  | ITEM No. 1079152 (491485)                                                                                                                                                                                                                                                                                                                                            |                                                            |  |  |
|  | SECURE QUARTER TURN                                                                                                                                                                                                                                                                                                                                                  |                                                            |  |  |
|  |                                                                                                                                                                                                                                                                                                                                                                      |                                                            |  |  |
|  | DWG.No. P020105-3                                                                                                                                                                                                                                                                                                                                                    | 3 <sup>ISSUE No.</sup>                                     |  |  |