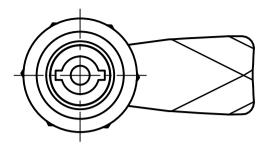

|  | UNLESS OTHERWISE STATED                                                                                                                                                                                                                                                                                                                                              |                                                            |  |  |
|--|----------------------------------------------------------------------------------------------------------------------------------------------------------------------------------------------------------------------------------------------------------------------------------------------------------------------------------------------------------------------|------------------------------------------------------------|--|--|
|  | ALL DIMENSIONS IN mm                                                                                                                                                                                                                                                                                                                                                 | DO NOT SCALE                                               |  |  |
|  | LINEAR TOLERANCE                                                                                                                                                                                                                                                                                                                                                     | THIRD ANGLE PROJECTION                                     |  |  |
|  | $\begin{array}{ccccccc} \underline{SIZE} & (\underline{0}) & (\underline{0}.0) \\ 0-10mm & \pm 0.5 & \pm 0.15 & \pm 0.10 \\ 10-30mm & \pm 0.5 & \pm 0.20 & \pm 0.15 \\ 30-50mm & \pm 0.5 & \pm 0.30 & \pm 0.20 \\ 50-100mm & \pm 0.8 & \pm 0.50 & \pm 0.25 \\ 100-200mm & \pm 1.5 & \pm 0.80 & \pm 0.40 \\ 200-300mm & \pm 2.0 & \pm 1.20 & \pm 0.80 \\ \end{array}$ | ANGULAR TOLERANCE ±0.5 DEGREES<br>UNSPECIFIED RADII 0.25mm |  |  |
|  | 300-500mm ±3.0 ±2.00 ±1.00<br>+500mm ±5.0 ±3.00 ±1.50                                                                                                                                                                                                                                                                                                                | DRAFT ANGLE 0.5 DEGREES                                    |  |  |
|  | ORG.SCALE 1:1                                                                                                                                                                                                                                                                                                                                                        |                                                            |  |  |
|  | MATERIAL ZINC ALLOY                                                                                                                                                                                                                                                                                                                                                  |                                                            |  |  |
|  | ITEM No. 1079152 (491485)                                                                                                                                                                                                                                                                                                                                            |                                                            |  |  |
|  | SECURE QUARTER TURN                                                                                                                                                                                                                                                                                                                                                  |                                                            |  |  |
|  |                                                                                                                                                                                                                                                                                                                                                                      |                                                            |  |  |
|  | DWG.No. P020105-3                                                                                                                                                                                                                                                                                                                                                    | 3 <sup>ISSUE No.</sup>                                     |  |  |