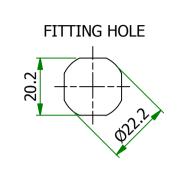

| UNLESS OTHE                                            | UNLESS OTHERWISE STATED                                                               |  |  |  |
|--------------------------------------------------------|---------------------------------------------------------------------------------------|--|--|--|
| ALL DIMENSIONS IN mm                                   | DO NOT SCALE                                                                          |  |  |  |
| LINEAR TOLERANCE                                       | THIRD ANGLE PROJECTION                                                                |  |  |  |
| $ \begin{array}{c ccccccccccccccccccccccccccccccccccc$ | ANGULAR TOLERANCE ±0.5 DEGREES<br>UNSPECIFIED RADII 0.25mm<br>DRAFT ANGLE 0.5 DEGREES |  |  |  |
| ORG.SCALE 1:1                                          |                                                                                       |  |  |  |
| MATERIAL ZINC ALLC                                     | MATERIAL ZINC ALLOY                                                                   |  |  |  |
| <sup>ITEM №.</sup> 1079150 (                           | <sup>ITEM No.</sup> 1079150 (491483)                                                  |  |  |  |
|                                                        |                                                                                       |  |  |  |
|                                                        | LOCK                                                                                  |  |  |  |
| DWG.No. P020105-3                                      | 3 <sup>ISSUE No.</sup>                                                                |  |  |  |