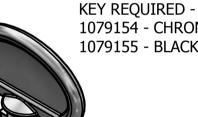

## **UNCONTRC**

| Item                | Grip Range | Finish       |
|---------------------|------------|--------------|
| 1079150<br>(491483) | 18.5       | BLACK COATED |

1079154 - CHROME 1079155 - BLACK