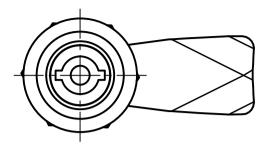

| UNLESS OTHE                                            | UNLESS OTHERWISE STATED                                                               |  |  |  |
|--------------------------------------------------------|---------------------------------------------------------------------------------------|--|--|--|
| ALL DIMENSIONS IN mm                                   | DO NOT SCALE                                                                          |  |  |  |
| LINEAR TOLERANCE                                       | THIRD ANGLE PROJECTION                                                                |  |  |  |
| $ \begin{array}{c ccccccccccccccccccccccccccccccccccc$ | ANGULAR TOLERANCE ±0.5 DEGREES<br>UNSPECIFIED RADII 0.25mm<br>DRAFT ANGLE 0.5 DEGREES |  |  |  |
| ORG.SCALE 1:1                                          |                                                                                       |  |  |  |
| MATERIAL ZINC ALLC                                     | MATERIAL ZINC ALLOY                                                                   |  |  |  |
| <sup>ITEM №.</sup> 1079150 (                           | <sup>ITEM No.</sup> 1079150 (491483)                                                  |  |  |  |
|                                                        |                                                                                       |  |  |  |
|                                                        | LOCK                                                                                  |  |  |  |
| DWG.No. P020105-3                                      | 3 <sup>ISSUE No.</sup>                                                                |  |  |  |