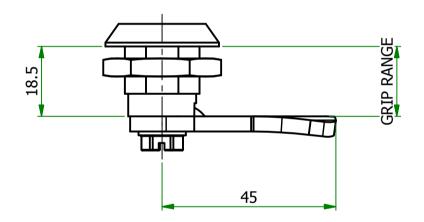

## **UNCONTRC**

| Item                | Grip Range | Finish       |
|---------------------|------------|--------------|
| 1079150<br>(491483) | 18.5       | BLACK COATED |

1079154 - CHROME 1079155 - BLACK

| UNLESS OTHE                                            | UNLESS OTHERWISE STATED                                                               |  |  |  |
|--------------------------------------------------------|---------------------------------------------------------------------------------------|--|--|--|
| ALL DIMENSIONS IN mm                                   | DO NOT SCALE                                                                          |  |  |  |
| LINEAR TOLERANCE                                       | THIRD ANGLE PROJECTION                                                                |  |  |  |
| $ \begin{array}{c ccccccccccccccccccccccccccccccccccc$ | ANGULAR TOLERANCE ±0.5 DEGREES<br>UNSPECIFIED RADII 0.25mm<br>DRAFT ANGLE 0.5 DEGREES |  |  |  |
| ORG.SCALE 1:1                                          |                                                                                       |  |  |  |
| MATERIAL ZINC ALLC                                     | MATERIAL ZINC ALLOY                                                                   |  |  |  |
| <sup>ITEM №.</sup> 1079150 (                           | <sup>ITEM No.</sup> 1079150 (491483)                                                  |  |  |  |
|                                                        |                                                                                       |  |  |  |
|                                                        | LOCK                                                                                  |  |  |  |
| DWG.No. P020105-3                                      | 3 <sup>ISSUE No.</sup>                                                                |  |  |  |