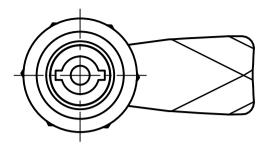

| UNLESS OTHERWISE STATED                                                                                                                                                                                                                                                                                                                                                                                                            |                                                                                       |  |  |  |
|------------------------------------------------------------------------------------------------------------------------------------------------------------------------------------------------------------------------------------------------------------------------------------------------------------------------------------------------------------------------------------------------------------------------------------|---------------------------------------------------------------------------------------|--|--|--|
| ALL DIMENSIONS IN mm                                                                                                                                                                                                                                                                                                                                                                                                               | DO NOT SCALE                                                                          |  |  |  |
| LINEAR TOLERANCE                                                                                                                                                                                                                                                                                                                                                                                                                   | THIRD ANGLE PROJECTION                                                                |  |  |  |
| $\begin{array}{cccccccc} SIZE & (0) & (0.0) & (0.00) \\ 0-10mm & \pm 0.5 & \pm 0.15 & \pm 0.10 \\ 10-30mm & \pm 0.5 & \pm 0.20 & \pm 0.15 \\ 30-50mm & \pm 0.5 & \pm 0.30 & \pm 0.20 \\ 50-100mm & \pm 0.8 & \pm 0.50 & \pm 0.25 \\ 100-200mm & \pm 1.5 & \pm 1.80 & \pm 0.40 \\ 200-300mm & \pm 2.0 & \pm 1.20 & \pm 0.80 \\ 300-500mm & \pm 5.0 & \pm 3.00 & \pm 1.50 \\ + 500mm & \pm 5.0 & \pm 3.00 & \pm 1.50 \\ \end{array}$ | ANGULAR TOLERANCE ±0.5 DEGREES<br>UNSPECIFIED RADII 0.25mm<br>DRAFT ANGLE 0.5 DEGREES |  |  |  |
| ORG.SCALE 1:1                                                                                                                                                                                                                                                                                                                                                                                                                      |                                                                                       |  |  |  |
|                                                                                                                                                                                                                                                                                                                                                                                                                                    |                                                                                       |  |  |  |
| TTEM No. 1079148 (491481)                                                                                                                                                                                                                                                                                                                                                                                                          |                                                                                       |  |  |  |
| SECURE QUARTER TURN                                                                                                                                                                                                                                                                                                                                                                                                                |                                                                                       |  |  |  |
| LOCK                                                                                                                                                                                                                                                                                                                                                                                                                               |                                                                                       |  |  |  |
| DWG.No. P020105-                                                                                                                                                                                                                                                                                                                                                                                                                   | 3 <sup>ISSUE No.</sup>                                                                |  |  |  |