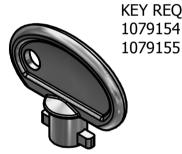

## UNCONTROLLED

| Item                | Grip Range | Finish |
|---------------------|------------|--------|
| 1079148<br>(491481) | 24.5       | CHROME |

KEY REQUIRED -1079154 - CHROME 1079155 - BLACK