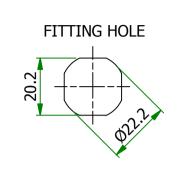

| UNLESS OTHERWISE STATED                                                                                                                                                                                                                                                                                                                                                                                                            |                                                                                       |  |  |  |
|------------------------------------------------------------------------------------------------------------------------------------------------------------------------------------------------------------------------------------------------------------------------------------------------------------------------------------------------------------------------------------------------------------------------------------|---------------------------------------------------------------------------------------|--|--|--|
| ALL DIMENSIONS IN mm                                                                                                                                                                                                                                                                                                                                                                                                               | DO NOT SCALE                                                                          |  |  |  |
| LINEAR TOLERANCE                                                                                                                                                                                                                                                                                                                                                                                                                   | THIRD ANGLE PROJECTION                                                                |  |  |  |
| $\begin{array}{cccccccc} SIZE & (0) & (0.0) & (0.00) \\ 0-10mm & \pm 0.5 & \pm 0.15 & \pm 0.10 \\ 10-30mm & \pm 0.5 & \pm 0.20 & \pm 0.15 \\ 30-50mm & \pm 0.5 & \pm 0.30 & \pm 0.20 \\ 50-100mm & \pm 0.8 & \pm 0.50 & \pm 0.25 \\ 100-200mm & \pm 1.5 & \pm 1.80 & \pm 0.40 \\ 200-300mm & \pm 2.0 & \pm 1.20 & \pm 0.80 \\ 300-500mm & \pm 5.0 & \pm 3.00 & \pm 1.50 \\ + 500mm & \pm 5.0 & \pm 3.00 & \pm 1.50 \\ \end{array}$ | ANGULAR TOLERANCE ±0.5 DEGREES<br>UNSPECIFIED RADII 0.25mm<br>DRAFT ANGLE 0.5 DEGREES |  |  |  |
| ORG.SCALE 1:1                                                                                                                                                                                                                                                                                                                                                                                                                      |                                                                                       |  |  |  |
|                                                                                                                                                                                                                                                                                                                                                                                                                                    |                                                                                       |  |  |  |
| TTEM No. 1079148 (491481)                                                                                                                                                                                                                                                                                                                                                                                                          |                                                                                       |  |  |  |
| SECURE QUARTER TURN                                                                                                                                                                                                                                                                                                                                                                                                                |                                                                                       |  |  |  |
| LOCK                                                                                                                                                                                                                                                                                                                                                                                                                               |                                                                                       |  |  |  |
| DWG.No. P020105-                                                                                                                                                                                                                                                                                                                                                                                                                   | 3 <sup>ISSUE No.</sup>                                                                |  |  |  |