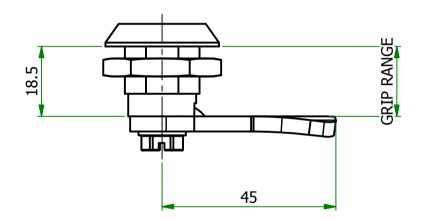

## UNCONTROLLED

| Item                | Grip Range | Finish |
|---------------------|------------|--------|
| 1079148<br>(491481) | 24.5       | CHROME |

KEY REQUIRED -1079154 - CHROME 1079155 - BLACK

| UNLESS OTHERWISE STATED                                                                                                                                                                                                                                                                                                                                                                                                            |                                                                                       |  |  |  |
|------------------------------------------------------------------------------------------------------------------------------------------------------------------------------------------------------------------------------------------------------------------------------------------------------------------------------------------------------------------------------------------------------------------------------------|---------------------------------------------------------------------------------------|--|--|--|
| ALL DIMENSIONS IN mm                                                                                                                                                                                                                                                                                                                                                                                                               | DO NOT SCALE                                                                          |  |  |  |
| LINEAR TOLERANCE                                                                                                                                                                                                                                                                                                                                                                                                                   | THIRD ANGLE PROJECTION                                                                |  |  |  |
| $\begin{array}{cccccccc} SIZE & (0) & (0.0) & (0.00) \\ 0-10mm & \pm 0.5 & \pm 0.15 & \pm 0.10 \\ 10-30mm & \pm 0.5 & \pm 0.20 & \pm 0.15 \\ 30-50mm & \pm 0.5 & \pm 0.30 & \pm 0.20 \\ 50-100mm & \pm 0.8 & \pm 0.50 & \pm 0.25 \\ 100-200mm & \pm 1.5 & \pm 1.80 & \pm 0.40 \\ 200-300mm & \pm 2.0 & \pm 1.20 & \pm 0.80 \\ 300-500mm & \pm 5.0 & \pm 3.00 & \pm 1.50 \\ + 500mm & \pm 5.0 & \pm 3.00 & \pm 1.50 \\ \end{array}$ | ANGULAR TOLERANCE ±0.5 DEGREES<br>UNSPECIFIED RADII 0.25mm<br>DRAFT ANGLE 0.5 DEGREES |  |  |  |
| ORG.SCALE 1:1                                                                                                                                                                                                                                                                                                                                                                                                                      |                                                                                       |  |  |  |
|                                                                                                                                                                                                                                                                                                                                                                                                                                    |                                                                                       |  |  |  |
| TTEM No. 1079148 (491481)                                                                                                                                                                                                                                                                                                                                                                                                          |                                                                                       |  |  |  |
| SECURE QUARTER TURN                                                                                                                                                                                                                                                                                                                                                                                                                |                                                                                       |  |  |  |
| LOCK                                                                                                                                                                                                                                                                                                                                                                                                                               |                                                                                       |  |  |  |
| DWG.No. P020105-                                                                                                                                                                                                                                                                                                                                                                                                                   | 3 <sup>ISSUE No.</sup>                                                                |  |  |  |