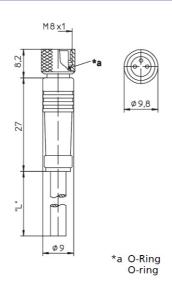

#### Drawing

## Product information RKMV - RKMV 4-225/5 M

Industrial Connecting Solutions: Circular Connectors: M8 - M12 Connectors: M8 Connectors: Overmolded single ended M8 cord sets: female connector: Standard Types, with threaded joint or snap-in joint:RKMV  $https://e-catalog.hirschmann.com: 443/link/57078-24228-256281-256292-256303-250524-250526-250528-251194/en/RKMV4\_225\_0500/uistate and the statement of the st$ RKMV Cordsets, single-ended, for actuator/sensors and distribution boxes, M8 female connector, straight, with self-locking threaded joint and molded cable, 4 poles, PUR jacket, halogen free, black, 5 meters. **Delivery informations** Availability available **Product description** Туре RKMV 4-225/5 M Order No Description Cordsets, single-ended, for actuator/sensors and distribution boxes, M8 female connector, straight, with self-locking threaded joint and molded cable, 4 poles, PUR jacket, halogen free, black, 5 meters. Note The application of these products in harsh environments should always be checked before use. Number of contacts 4 Color of housing black translucent Product characteristics Vibration resistance, Drag chains, Oil resistance Classification Belden brand Lumberg-Automation Mechanical data Type of plug-in contact Female connector Design of housing straight Thread M8 Design of electrical connection connector M8 LED display present **Environmental conditions Environmental temperature** -40 °C ... 90 °C IP67 / IP69K Degree of protection (IP), mounted Pollution degree 3 Materials Housing material / Molded body TPU Contact bearer material PA/TPI1 Contact material CuZn Contact material - Surface refinement pre-nickeled and 0.8 microns gold-plated Knurled screw / nut material CuZn, nickel-plated FKM Sealing material **Electrical data** < 5 mO Contact resistance Rated current In 4 A at 40°C Nominal voltage 30 V Rated voltage 36 V 0.8 kV eff /60 s Test voltage