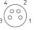

# 4-polig 4 poles

1 = braun / brown 2 = weiß / white 3 = blau / blue schwarz / black