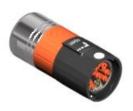

## **915** Plug

9-pin EMV - shielding Earth-to-Housing Connection according to VDE 0627