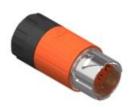

## 915 Extension

9-pin
EMV - shielding
Earth-to-Housing Connection according to VDE 0627

## **Technical Data**

 number of pins
 9

 power
 4 (3+PE)

 signal
 5

 temperature range
 -20 °C to 130 °C

 clamping range
 Ø 4.5 mm to Ø 6.5 mm

 protection type
 when connected IP 66/67

 Electrical Data
 power
 signal