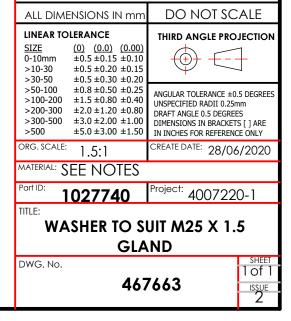

## **UNLESS OTHERWISE STATED**

## NOTE

MATERIAL : NEOPRENE

COLOUR : BLACK

TO SUIT THREAD : M25X1.5