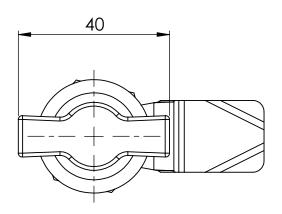

**CUT OUT** 

NOTE

**MATERIAL** 

HOUSING: ZAMAK ZNAL4CU1 KNOB: ZAMAK ZNAL4CU1 CAM: STEEL

CAM : STEEL GASKET : RUBBER

ACTION: LH/RH

FINISH : BLACK COATED

ESSENTRA COMPONENTS