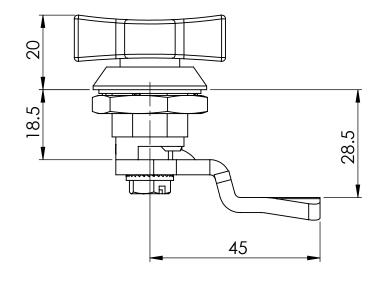

**CUT OUT** 

NOTE

**MATERIAL** 

HOUSING: ZAMAK ZNAL4CU1 KNOB: ZAMAK ZNAL4CU1 CAM: STEEL

CAM : STEEL GASKET : RUBBER

ACTION: LH/RH

FINISH : BLACK COATED

ESSENTRA COMPONENTS

1078906

Project: P020265-1

TITLE:

QRTN WING KNOB GRPR 28.5MM

DWG. No.

0621247E

AWAITING APPROVAL