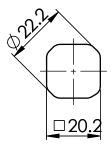

**CUT OUT** 

NOTE

**MATERIAL** 

HOUSING: ZAMAK ZNAL4CU1 KNOB: ZAMAK ZNAL4CU1 CAM: STEEL

CAM : STEEL GASKET : RUBBER

ACTION: LH/RH

FINISH : BLACK COATED

ESSENTRA COMPONENTS