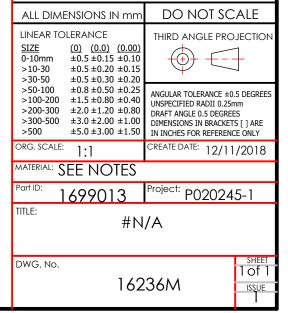

## NOTE

MATERIAL HOUSING: ZAMAK ZNAL4CU1 KNOB : PA6 GFR 30 CAM: STEEL GASKET: RUBBER

ACTION : LH/RH FINISH : CHROME PLATED

## UNLESS OTHERWISE STATED