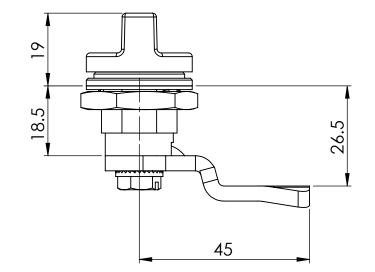

45.5

## NOTE

MATERIAL HOUSING: ZAMAK ZNAL4CU1 KNOB : PA6 GFR 30 CAM: STEEL GASKET: RUBBER

ACTION : LH/RH FINISH : CHROME PLATED