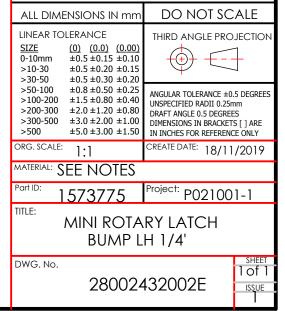

FINISH : ZINC PLATED

**VERSION: BUMPER** LEVER TYPE : HAND ACTUATION **ACTUATION : TWO** ACTION : LH BUMPER COLOUR : BLACK

MATERIAL **BODY : STEEL** BUMPER : PA6

NOTES

© 2013 Essentra Components. All rights reserved. Registered in England, Company No. 547495. Registered Office: Avebury House, 201-249 Avebury Boulevard, Milton Keynes, MK9 1AU

## UNLESS OTHERWISE STATED

1:2