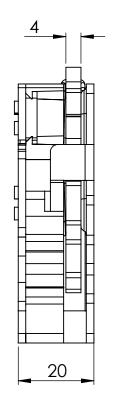

FINISH : ZINC PLATED

**VERSION: BUMPER** LEVER TYPE : HAND ACTUATION **ACTUATION : TWO** ACTION : LH BUMPER COLOUR : BLACK

MATERIAL **BODY : STEEL** BUMPER : PA6

NOTES

© 2013 Essentra Components. All rights reserved. Registered in England, Company No. 547495. Registered Office: Avebury House, 201-249 Avebury Boulevard, Milton Keynes, MK9 1AU