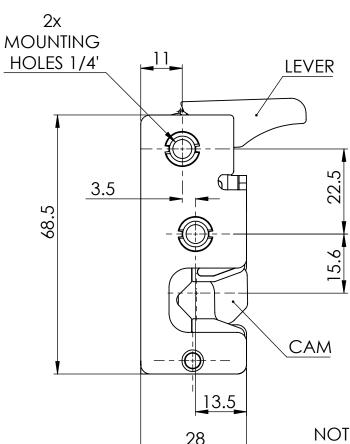

FINISH : ZINC PLATED

**VERSION: BUMPER** LEVER TYPE : HAND ACTUATION **ACTUATION : TWO** ACTION : LH BUMPER COLOUR : BLACK

MATERIAL **BODY : STEEL** BUMPER : PA6

NOTES

© 2013 Essentra Components. All rights reserved. Registered in England, Company No. 547495. Registered Office: Avebury House, 201-249 Avebury Boulevard, Milton Keynes, MK9 1AU