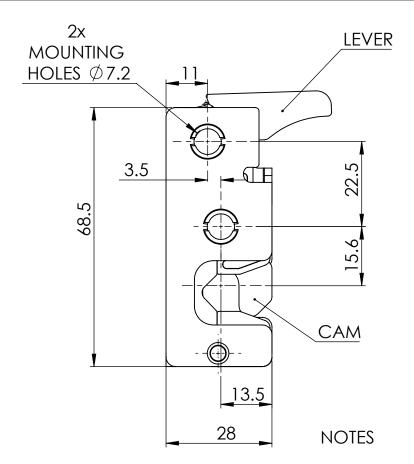

20

MATERIAL BODY: STEEL BUMPER: PA6

**VERSION: BUMPER** 

LEVER TYPE: HAND ACTUATION

**ACTUATION: TWO** 

**ACTION: LH** 

**BUMPER COLOUR: BLACK** 

FINISH: ZINC PLATED

ORG. SCALE: 1:1 CREATE DATE: 24/01/2017

MATERIAL: SEE NOTES
Part ID: 1.573772

Project: P021001-1

TITLE:

MINI ROTARY LATCH BUMP LH 7.2MM

DWG. No.

28002412002E

SHEET 1 of 1 ISSUE 1