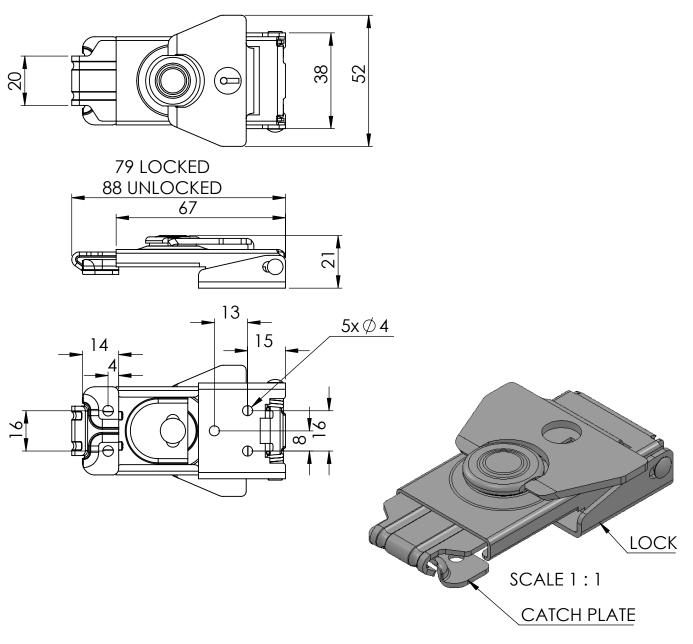

03/11/2017

ORG. SCALE: 2:3 ZINC PLATED STEEL

Part ID:

P020478-1

TITLE:

DRAWER ROTARY LATCH

DWG. No.

498020