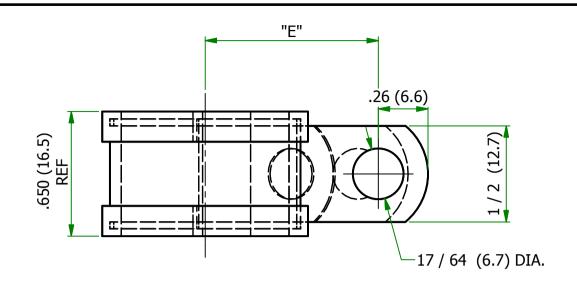

| Item  | "D"        | "E"           | MATERIAL CLAMP                                             | MATERIAL SLEEVE |
|-------|------------|---------------|------------------------------------------------------------|-----------------|
| SPN-8 | 1/2 (12.7) | .65<br>(16.5) | ZINK ELECTROPLATE (RMS-339)<br>COLD ROLLED STEEL (RMS-198) | TPE (RMS-387)   |