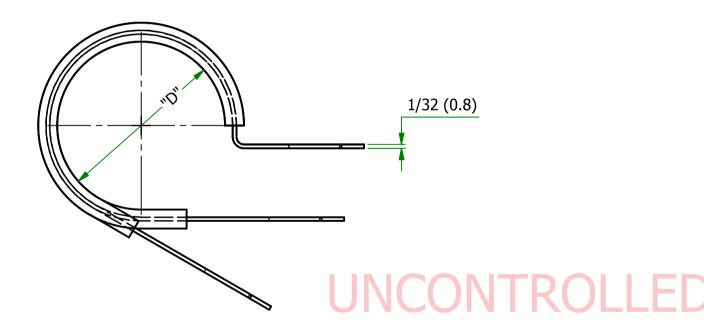

| Item  | "D"        | "E"           | MATERIAL CLAMP                                             | MATERIAL SLEEVE |
|-------|------------|---------------|------------------------------------------------------------|-----------------|
| SPN-8 | 1/2 (12.7) | .65<br>(16.5) | ZINK ELECTROPLATE (RMS-339)<br>COLD ROLLED STEEL (RMS-198) | TPE (RMS-387)   |