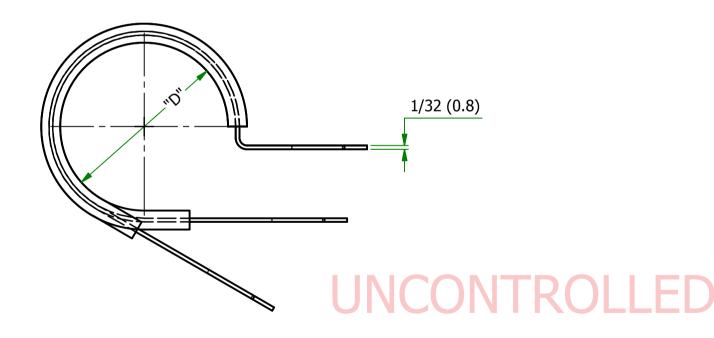

| Item  | "D"       | "E"           | MATERIAL CLAMP                                             | MATERIAL SLEEVE |
|-------|-----------|---------------|------------------------------------------------------------|-----------------|
| SPN-4 | 1/4 (6.4) | .53<br>(13.5) | ZINK ELECTROPLATE (RMS-339)<br>COLD ROLLED STEEL (RMS-198) | TPE (RMS-387)   |