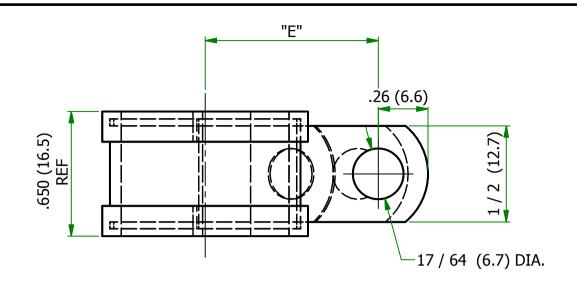

| Item  | "D"       | "E"           | MATERIAL CLAMP                                             | MATERIAL SLEEVE |
|-------|-----------|---------------|------------------------------------------------------------|-----------------|
| SPN-4 | 1/4 (6.4) | .53<br>(13.5) | ZINK ELECTROPLATE (RMS-339)<br>COLD ROLLED STEEL (RMS-198) | TPE (RMS-387)   |