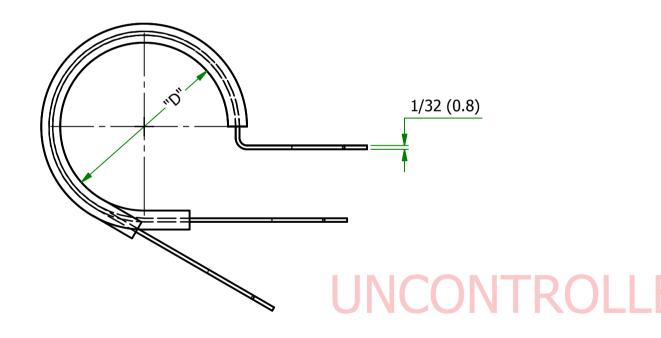

| Item   | "D"        | "E"           | MATERIAL CLAMP                                             | MATERIAL SLEEVE |
|--------|------------|---------------|------------------------------------------------------------|-----------------|
| SPN-16 | 1.0 (25.4) | .96<br>(24.4) | ZINK ELECTROPLATE (RMS-339)<br>COLD ROLLED STEEL (RMS-198) | TPE (RMS-387)   |