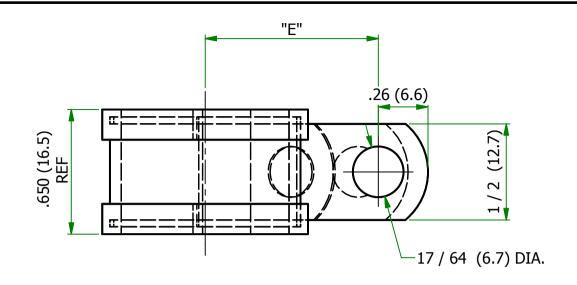

| Item   | "D"        | "E"           | MATERIAL CLAMP                                             | MATERIAL SLEEVE |
|--------|------------|---------------|------------------------------------------------------------|-----------------|
| SPN-16 | 1.0 (25.4) | .96<br>(24.4) | ZINK ELECTROPLATE (RMS-339)<br>COLD ROLLED STEEL (RMS-198) | TPE (RMS-387)   |