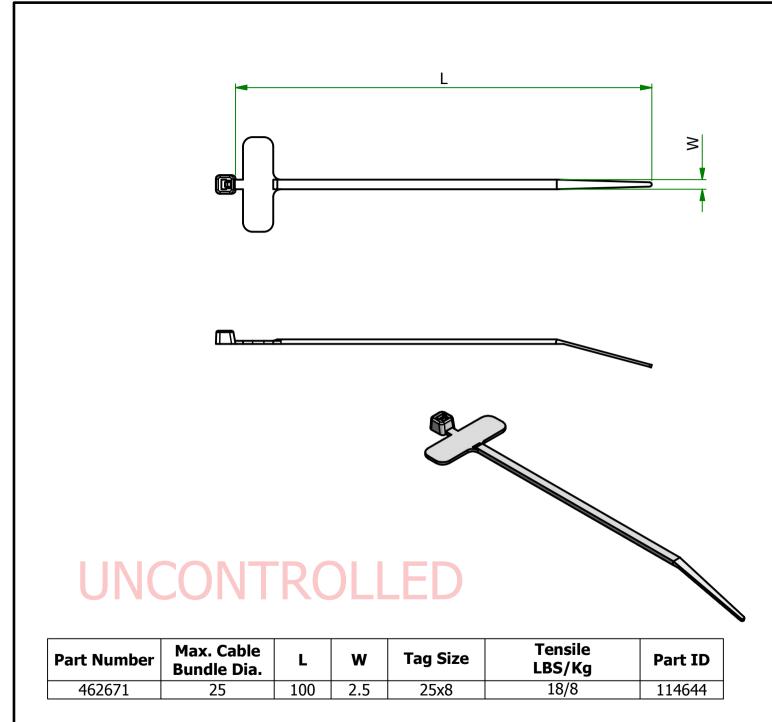

| UNLESS OTHERWISE STATED                            |      |                                                                    |                                                                    |                                                        |                                                                                                       |  |
|----------------------------------------------------|------|--------------------------------------------------------------------|--------------------------------------------------------------------|--------------------------------------------------------|-------------------------------------------------------------------------------------------------------|--|
| ALL DIMENSIONS IN mm                               |      |                                                                    |                                                                    | DO NOT SCALE                                           |                                                                                                       |  |
| LINEAR TOLERANCE                                   |      |                                                                    |                                                                    | THIRD ANGLE PROJECTION                                 |                                                                                                       |  |
| <u>IZE</u><br>-10mm<br>0-30mm<br>0-50mm<br>0-100mm | ±0.5 | (0.0)<br>±0.15<br>±0.20<br>±0.30<br>±0.50                          | (0.00)<br>$\pm 0.10$<br>$\pm 0.15$<br>$\pm 0.20$<br>$\pm 0.25$     | ¢                                                      |                                                                                                       |  |
| 0-200mm<br>00-200mm<br>00-300mm<br>00-500mm        |      | $\pm 0.50$<br>$\pm 0.80$<br>$\pm 1.20$<br>$\pm 2.00$<br>$\pm 3.00$ | $\pm 0.23$<br>$\pm 0.40$<br>$\pm 0.80$<br>$\pm 1.00$<br>$\pm 1.50$ | UNSPECIFIED<br>DRAFT ANGL<br>DIMENSIONS<br>IN INCHES F | DLERANCE ±0.5 DEGREES<br>D RADII 0.25mm<br>E 0.5 DEGREES<br>D IN BRACKETS [] ARE<br>OR REFERENCE ONLY |  |
| NTS                                                |      |                                                                    |                                                                    | CREATE DATE. 22/Sep/2016                               |                                                                                                       |  |
| iaterial NYLON                                     |      |                                                                    |                                                                    |                                                        |                                                                                                       |  |
| <sup>rem №.</sup> 462671                           |      |                                                                    |                                                                    |                                                        |                                                                                                       |  |
| ITLE                                               |      |                                                                    |                                                                    |                                                        |                                                                                                       |  |
| MARKER TIES                                        |      |                                                                    |                                                                    |                                                        |                                                                                                       |  |
| P110395-1                                          |      |                                                                    |                                                                    | 1                                                      | ISSUE No.<br>1                                                                                        |  |