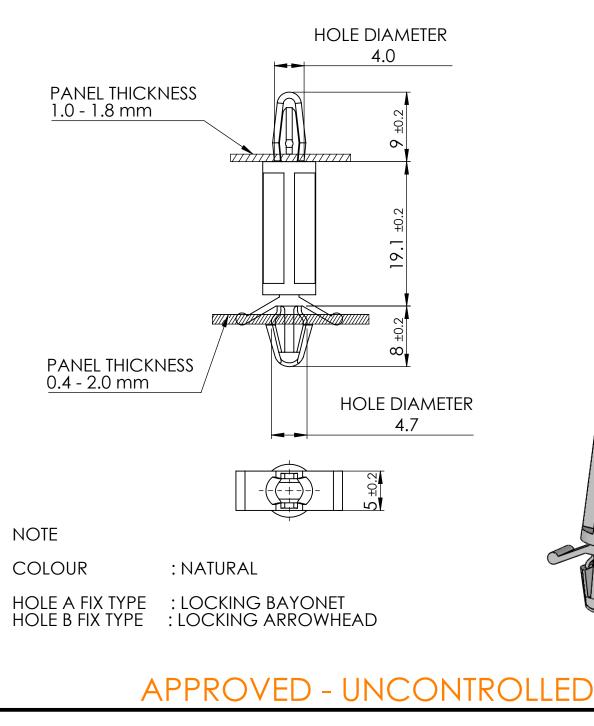

## UNLESS OTHERWISE STATED

| ALL DIMENSIONS IN mm                                   | do not scale                                                                                                                                           |                               |
|--------------------------------------------------------|--------------------------------------------------------------------------------------------------------------------------------------------------------|-------------------------------|
| $\begin{array}{c c c c c c c c c c c c c c c c c c c $ |                                                                                                                                                        |                               |
|                                                        | ANGULAR TOLERANCE ±0.5 DEGREES<br>UNSPECIFIED RADII 0.25mm<br>DRAFT ANGLE 0.5 DEGREES<br>DIMENSIONS IN BRACKETS [] ARE<br>IN INCHES FOR REFERENCE ONLY |                               |
| ORG. SCALE: 2:1                                        | CREATE DATE: 15/02/2019                                                                                                                                |                               |
| MATERIAL: NYLON 6/6                                    |                                                                                                                                                        |                               |
| Part ID: 1070250                                       | <sup>Project:</sup> P160260-1                                                                                                                          |                               |
| PCB SPACER A=19.1                                      |                                                                                                                                                        |                               |
| DWG. No.<br>100036                                     | \$800002                                                                                                                                               | sheet<br>1 of 1<br>ISSUE<br>2 |