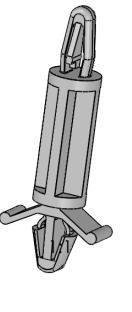

## UNLESS OTHERWISE STATED

| ALL DIMENSIONS IN mm                                   | do not scale                                                                                                                                           |                               |
|--------------------------------------------------------|--------------------------------------------------------------------------------------------------------------------------------------------------------|-------------------------------|
| $\begin{array}{c c c c c c c c c c c c c c c c c c c $ |                                                                                                                                                        |                               |
|                                                        | ANGULAR TOLERANCE ±0.5 DEGREES<br>UNSPECIFIED RADII 0.25mm<br>DRAFT ANGLE 0.5 DEGREES<br>DIMENSIONS IN BRACKETS [] ARE<br>IN INCHES FOR REFERENCE ONLY |                               |
| ORG. SCALE: 2:1                                        | CREATE DATE: 15/02/2019                                                                                                                                |                               |
| MATERIAL: NYLON 6/6                                    |                                                                                                                                                        |                               |
| Part ID: 1070250                                       | <sup>Project:</sup> P160260-1                                                                                                                          |                               |
| PCB SPACER A=19.1                                      |                                                                                                                                                        |                               |
| DWG. No.<br>100036                                     | \$800002                                                                                                                                               | sheet<br>1 of 1<br>ISSUE<br>2 |