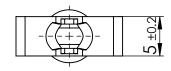

## **UNLESS OTHERWISE STATED**

ALL DIMENSIONS IN mm DO NOT SCALE

LINEAR TOLERANCE

SIZE (0) (0.0) (0.00)
>10-10mm ±0.5 ±0.15 ±0.10
>10-30 ±0.5 ±0.20 ±0.15
>30-50 ±0.5 ±0.30 ±0.20

ORG. SCALE: 2·1 CREATE DATE: 15/02/2019

MATERIAL: NYLON 6/6

1070246 Project: P160260-1

PCB SPACER A=12.7

DWG. No.

TITLE:

100036000002

APPROVED - UNCONTROLLED