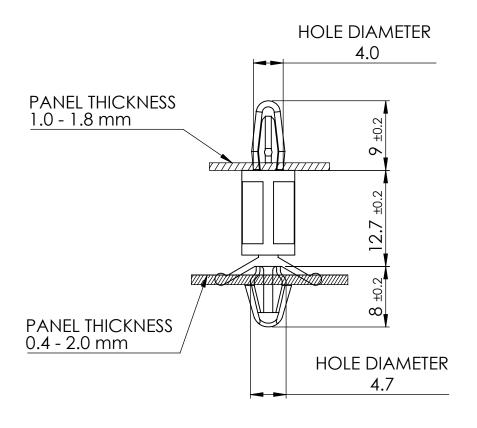

NOTE

COLOUR : NATURAL

HOLE A FIX TYPE : LOCKING BAYONET HOLE B FIX TYPE : LOCKING ARROWHEAD

© 2013 Essentra Components. All rights reserved. Registered in England, Company No. 547495. Registered Office: Avebury House, 201-249 Avebury Boulevard, Milton Keynes, MK9 1AU

## **UNLESS OTHERWISE STATED**

ALL DIMENSIONS IN mm DO NOT SCALE

LINEAR TOLERANCE

SIZE (0) (0.0) (0.00)
>10-10mm ±0.5 ±0.15 ±0.10
>10-30 ±0.5 ±0.20 ±0.15
>30-50 ±0.5 ±0.30 ±0.20

ORG. SCALE: 2·1 CREATE DATE: 15/02/2019

MATERIAL: NYLON 6/6

1070246 Project: P160260-1

PCB SPACER A=12.7

DWG. No.

TITLE:

100036000002

APPROVED - UNCONTROLLED