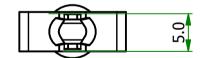

LINI ESS OTHERWISE STATED

| ALL DIMENSIONS IN mm                                                                                                                                                                  |                         | DO NOT SCALE           |                                                           |
|---------------------------------------------------------------------------------------------------------------------------------------------------------------------------------------|-------------------------|------------------------|-----------------------------------------------------------|
| LINEAR TOLERANCE                                                                                                                                                                      |                         | THIRD ANGLE PROJECTION |                                                           |
| $\begin{array}{ccccc} SIZE & (0) & (0.0) \\ 0-10mm & \pm 0.5 & \pm 0.15 \\ 10-30mm & \pm 0.5 & \pm 0.20 \\ 30-50mm & \pm 0.5 & \pm 0.30 \\ 50-100mm & \pm 0.8 & \pm 0.50 \end{array}$ | ±0.10<br>±0.15<br>±0.20 | ¢                      |                                                           |
| 100-200mm ±0.8 ±0.80   200-300mm ±2.0 ±1.20   300-500mm ±3.0 ±2.00   +500mm ±5.0 ±3.00                                                                                                | ±0.40<br>±0.80<br>±1.00 | UNSPECIFIE             | DLERANCE ±0.5 DEGREES<br>D RADII 0.25mm<br>LE 0.5 DEGREES |
| ORG.SCALE 2:1                                                                                                                                                                         |                         |                        |                                                           |
| MATERIAL NYLON                                                                                                                                                                        |                         |                        |                                                           |
| ITEM No. 1000035800002                                                                                                                                                                |                         |                        |                                                           |
| TITLE                                                                                                                                                                                 |                         |                        |                                                           |
| PCB SPACER                                                                                                                                                                            |                         |                        |                                                           |
| DWG.No.                                                                                                                                                                               | 01                      |                        | ISSUE No.<br>1                                            |