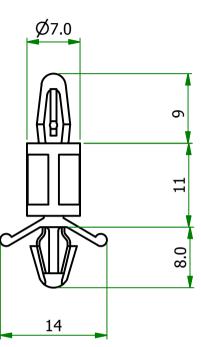

LINI ESS OTHERWISE STATED

| ALL DIMENSIONS IN mm                                                                                                                                                                  |                         | DO NOT SCALE           |                                                           |
|---------------------------------------------------------------------------------------------------------------------------------------------------------------------------------------|-------------------------|------------------------|-----------------------------------------------------------|
| LINEAR TOLERANCE                                                                                                                                                                      |                         | THIRD ANGLE PROJECTION |                                                           |
| $\begin{array}{ccccc} SIZE & (0) & (0.0) \\ 0-10mm & \pm 0.5 & \pm 0.15 \\ 10-30mm & \pm 0.5 & \pm 0.20 \\ 30-50mm & \pm 0.5 & \pm 0.30 \\ 50-100mm & \pm 0.8 & \pm 0.50 \end{array}$ | ±0.10<br>±0.15<br>±0.20 | ¢                      |                                                           |
| 100-200mm ±0.8 ±0.80   200-300mm ±2.0 ±1.20   300-500mm ±3.0 ±2.00   +500mm ±5.0 ±3.00                                                                                                | ±0.40<br>±0.80<br>±1.00 | UNSPECIFIE             | DLERANCE ±0.5 DEGREES<br>D RADII 0.25mm<br>LE 0.5 DEGREES |
| ORG.SCALE 2:1                                                                                                                                                                         |                         |                        |                                                           |
| MATERIAL NYLON                                                                                                                                                                        |                         |                        |                                                           |
| ITEM No. 1000035800002                                                                                                                                                                |                         |                        |                                                           |
| TITLE                                                                                                                                                                                 |                         |                        |                                                           |
| PCB SPACER                                                                                                                                                                            |                         |                        |                                                           |
| DWG.No.                                                                                                                                                                               | 01                      |                        | ISSUE No.<br>1                                            |