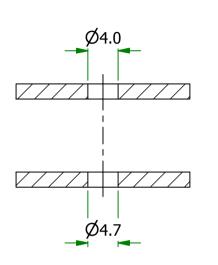

LINI ESS OTHERWISE STATED

| ALL DIMENSIONS IN mm                                                                                                                                                                  |                         | DO NOT SCALE           |                                                           |
|---------------------------------------------------------------------------------------------------------------------------------------------------------------------------------------|-------------------------|------------------------|-----------------------------------------------------------|
| LINEAR TOLERANCE                                                                                                                                                                      |                         | THIRD ANGLE PROJECTION |                                                           |
| $\begin{array}{ccccc} SIZE & (0) & (0.0) \\ 0-10mm & \pm 0.5 & \pm 0.15 \\ 10-30mm & \pm 0.5 & \pm 0.20 \\ 30-50mm & \pm 0.5 & \pm 0.30 \\ 50-100mm & \pm 0.8 & \pm 0.50 \end{array}$ | ±0.10<br>±0.15<br>±0.20 | ¢                      |                                                           |
| 100-200mm ±0.8 ±0.80   200-300mm ±2.0 ±1.20   300-500mm ±3.0 ±2.00   +500mm ±5.0 ±3.00                                                                                                | ±0.40<br>±0.80<br>±1.00 | UNSPECIFIE             | DLERANCE ±0.5 DEGREES<br>D RADII 0.25mm<br>LE 0.5 DEGREES |
| ORG.SCALE 2:1                                                                                                                                                                         |                         |                        |                                                           |
| MATERIAL NYLON                                                                                                                                                                        |                         |                        |                                                           |
| ITEM No. 1000035800002                                                                                                                                                                |                         |                        |                                                           |
| TITLE                                                                                                                                                                                 |                         |                        |                                                           |
| PCB SPACER                                                                                                                                                                            |                         |                        |                                                           |
| DWG.No.                                                                                                                                                                               | 01                      |                        | ISSUE No.<br>1                                            |