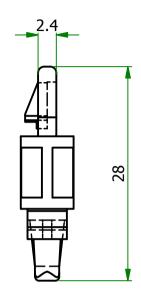

LINI ESS OTHERWISE STATED

| ALL DIMENSIONS IN mm                                                                                                                                                                  |                         | DO NOT SCALE           |                                                           |
|---------------------------------------------------------------------------------------------------------------------------------------------------------------------------------------|-------------------------|------------------------|-----------------------------------------------------------|
| LINEAR TOLERANCE                                                                                                                                                                      |                         | THIRD ANGLE PROJECTION |                                                           |
| $\begin{array}{ccccc} SIZE & (0) & (0.0) \\ 0-10mm & \pm 0.5 & \pm 0.15 \\ 10-30mm & \pm 0.5 & \pm 0.20 \\ 30-50mm & \pm 0.5 & \pm 0.30 \\ 50-100mm & \pm 0.8 & \pm 0.50 \end{array}$ | ±0.10<br>±0.15<br>±0.20 | ¢                      |                                                           |
| 100-200mm ±0.8 ±0.80   200-300mm ±2.0 ±1.20   300-500mm ±3.0 ±2.00   +500mm ±5.0 ±3.00                                                                                                | ±0.40<br>±0.80<br>±1.00 | UNSPECIFIE             | DLERANCE ±0.5 DEGREES<br>D RADII 0.25mm<br>LE 0.5 DEGREES |
| ORG.SCALE 2:1                                                                                                                                                                         |                         |                        |                                                           |
| MATERIAL NYLON                                                                                                                                                                        |                         |                        |                                                           |
| ITEM No. 1000035800002                                                                                                                                                                |                         |                        |                                                           |
| TITLE                                                                                                                                                                                 |                         |                        |                                                           |
| PCB SPACER                                                                                                                                                                            |                         |                        |                                                           |
| DWG.No.                                                                                                                                                                               | 01                      |                        | ISSUE No.<br>1                                            |