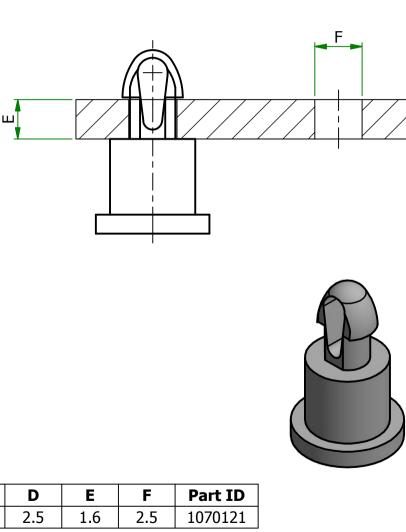

| Part Number  | Α   | В   | С   | D   | E   | F   | Part ID |
|--------------|-----|-----|-----|-----|-----|-----|---------|
| 100630700002 | 4.0 | 1.9 | 4.5 | 2.5 | 1.6 | 2.5 | 1070121 |

JNCONTROLLED