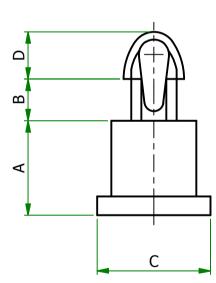

| Part Number  | Α   | В   | С   | D   | E   | F   | Part ID |
|--------------|-----|-----|-----|-----|-----|-----|---------|
| 100630700002 | 4.0 | 1.9 | 4.5 | 2.5 | 1.6 | 2.5 | 1070121 |

JNCONTROLLED