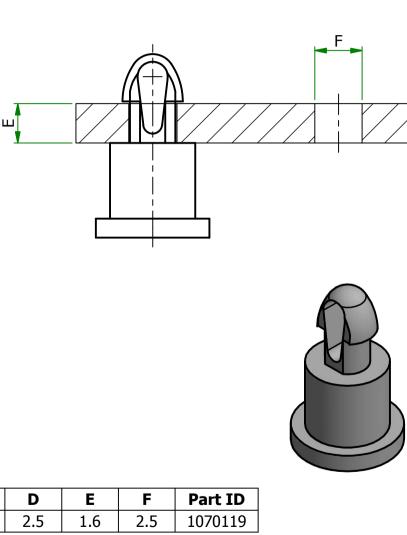

| Part Number  | Α   | В   | С   | D   | E   | F   | Part ID |
|--------------|-----|-----|-----|-----|-----|-----|---------|
| 100630500002 | 3.0 | 2.0 | 5.0 | 2.5 | 1.6 | 2.5 | 1070119 |

**JNCONTROLLED** 