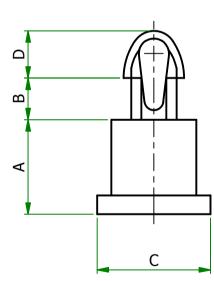

| Part Number  | Α   | В   | С   | D   | E   | F   | Part ID |
|--------------|-----|-----|-----|-----|-----|-----|---------|
| 100630500002 | 3.0 | 2.0 | 5.0 | 2.5 | 1.6 | 2.5 | 1070119 |

**JNCONTROLLED** 