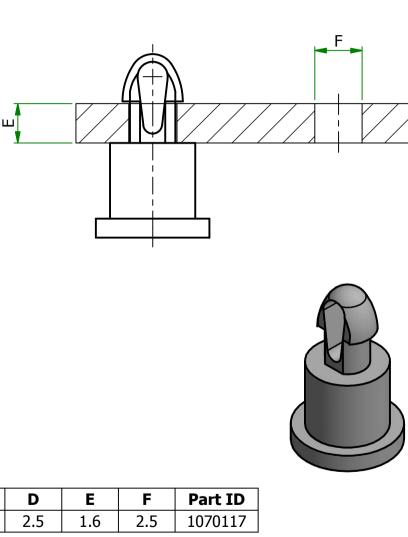

| Part Number  | Α   | В   | С   | D   | E   | F   | Part ID |
|--------------|-----|-----|-----|-----|-----|-----|---------|
| 100630300002 | 2.8 | 2.0 | 5.0 | 2.5 | 1.6 | 2.5 | 1070117 |

JNCONTROLLED