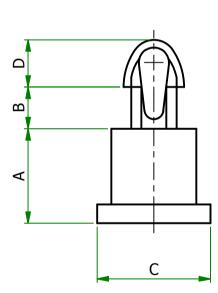

| Part Number  | Α   | В   | С   | D   | E   | F   | Part ID |
|--------------|-----|-----|-----|-----|-----|-----|---------|
| 100630300002 | 2.8 | 2.0 | 5.0 | 2.5 | 1.6 | 2.5 | 1070117 |

JNCONTROLLED