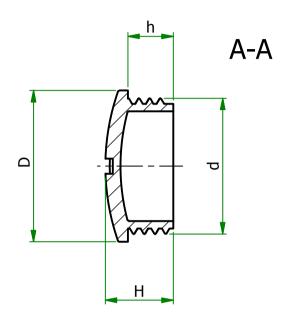

MATERIAL NICKEL PLATED BRASS

1TEM No. 490659

TITLE

**CABLE GLAND COVERS** 

DWG.No.

P110216-1

2