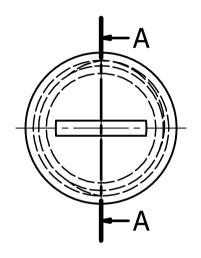

MATERIAL NICKEL PLATED BRASS

1TEM No. 490659

TITLE

**CABLE GLAND COVERS** 

DWG.No.

P110216-1

2