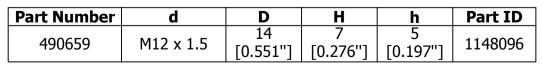

MATERIAL NICKEL PLATED BRASS

1TEM No. 490659

TITLE

**CABLE GLAND COVERS** 

DWG.No.

P110216-1

2