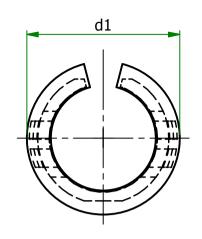

## UNCONTROLLED

| Part Number | MOUNTING<br>HOLE DIA | MAX. PANEL THICKNESS | D    | d1   | h    | Part ID |
|-------------|----------------------|----------------------|------|------|------|---------|
| PGSB-1519A  | 19.0                 | 3.3                  | 20.6 | 14.5 | 11.0 | 1143986 |