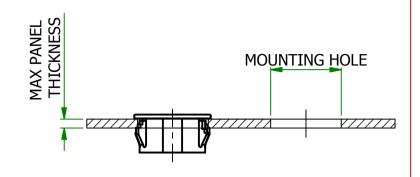

## UNCONTROLLED

| Part Number | MOUNTING<br>HOLE DIA | MAX. PANEL THICKNESS | D    | d1   | h    | Part ID |
|-------------|----------------------|----------------------|------|------|------|---------|
| PGSB-1519A  | 19.0                 | 3.3                  | 20.6 | 14.5 | 11.0 | 1143986 |