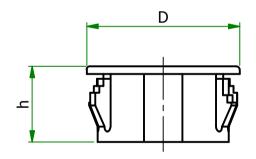

## UNCONTROLLED

| Part Number | MOUNTING<br>HOLE DIA | MAX. PANEL THICKNESS | D    | d1   | h    | Part ID |
|-------------|----------------------|----------------------|------|------|------|---------|
| PGSB-1519A  | 19.0                 | 3.3                  | 20.6 | 14.5 | 11.0 | 1143986 |