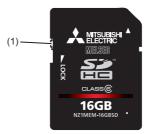

#### ■ Part names

| N | Number | Name | Application                                                                                                                |
|---|--------|------|----------------------------------------------------------------------------------------------------------------------------|
| ( | 1)     |      | A switch that disables deleting data from or overwriting data to the SD memory card (Set the switch to the LOCK position.) |