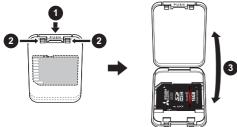

## ■ How to open the case

- Press the "PUSH" part.
- The latches are detached as long as pressing the part.
- Keep pressing and open the case.