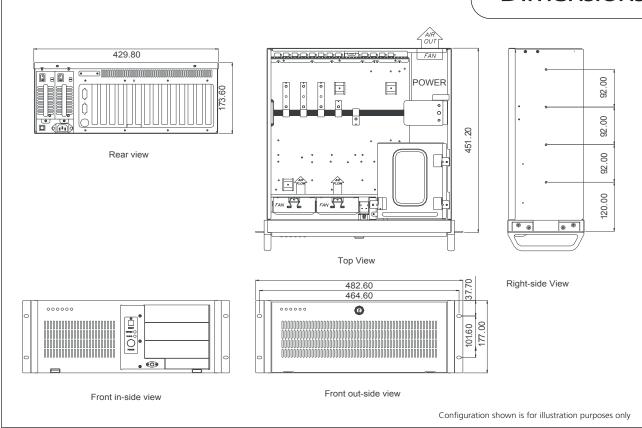

#### **Dimensions**

Sales: +44 (0) 1273 570 220 Admin: +44 (0) 1273 608 331 Fax: +44 (0) 1273 570 215 Website: www.amplicon.com Email: sales@amplicon.com

### **Specifications**

| Hardware Specification | Architecture: PICMG 1.3 Full length CPU: Intel® 8th Generation Core Processor Chipset: Q370 Memory: Dual DDR4 288-pin, maximum 64GB, Non-ECC Display: VGA, mDP 1.2 Watch Dog Timer: 255 levels, 1 ~ 255 sec. Battery: Lithium 3V/220 mAH                                                                                                                                                     | Mechanical         | Design: EIA RS-310C 19" Rackmount Standard Construction: Heavy Duty Cold Rolled Steel Colour: Black Dimensions: 483W x 177H x 451D mm Packaging Size: 590W x 340H x 618D mm Cooling: 2 x 92mm Fan (51 CFM Each) Air Filter: Removable (Washable)          |
|------------------------|----------------------------------------------------------------------------------------------------------------------------------------------------------------------------------------------------------------------------------------------------------------------------------------------------------------------------------------------------------------------------------------------|--------------------|-----------------------------------------------------------------------------------------------------------------------------------------------------------------------------------------------------------------------------------------------------------|
| BIOS                   | AMI BIOS                                                                                                                                                                                                                                                                                                                                                                                     | Environmental      | Acoustic Noise <sup>4</sup> : 47dBA sound pressure at 23°C (typical)  Operating Temperature <sup>5</sup> : -20°C ~ 60°  Operating Humidity: 10% ~ 95% Relative, Non-Condensing                                                                            |
| Display                | Intel HD Graphics                                                                                                                                                                                                                                                                                                                                                                            |                    |                                                                                                                                                                                                                                                           |
| Storage                | Options:<br>1 x M.2, M-Key (PCle x4), 2280<br>3 x 5.25" Bays<br>1 x 3.5" Bay<br>1 x Internal USB 2.0 Type-A                                                                                                                                                                                                                                                                                  |                    | Storage Temperature: 20°C ~ 80°C                                                                                                                                                                                                                          |
|                        |                                                                                                                                                                                                                                                                                                                                                                                              | Certifications     | CE Industrial                                                                                                                                                                                                                                             |
|                        | Caddy options are available<br>RAID support 0/1/5/10 via Intel® RST                                                                                                                                                                                                                                                                                                                          | Electrical Ratings | Voltage: 90 ~ 264 VAC Full Range Frequency : 47–63 HZ Input Current: 8.0 A ( RMS ) FOR 115VAC 4.0 A ( RMS ) FOR 230VAC Inrush Current: 80.0A Max. Active PFC (full range) EMI Noise Filter Protection: OVER POWER OVER VOLTAGE OVER CURRENT SHORT CIRCUIT |
| System Expansion       | Please Discuss Your System Expansion Requirements                                                                                                                                                                                                                                                                                                                                            |                    |                                                                                                                                                                                                                                                           |
| Supported O/S          | Microsoft Windows 10 64-Bit (Pro/loT)<br>Linux                                                                                                                                                                                                                                                                                                                                               |                    |                                                                                                                                                                                                                                                           |
| LEDs and Switches      | LEDs: Power HDD/SSD Activity  Switches: ATX power control System Reset                                                                                                                                                                                                                                                                                                                       |                    |                                                                                                                                                                                                                                                           |
| External Interfaces    | Front:  USB: 2 x USB 2.0 type A (Female)  Mini-DIN: PS/2 keyboard  Rear:  USB: 2 x USB 3.1 Gen 2 type A (female)  Display: VGA & mDP 1.2  LAN: Dual RJ45 GbE  Options*:  USB: 4 x 3.1 Gen 1  PS/2: Keyboard and Mouse  DB9: 3 x RS232, 1 x Selectable  LPT: Parallel Port  Audio: Kit option  *Additional rear I/O can be broken out with breakout cables. Please discuss your requirements. |                    |                                                                                                                                                                                                                                                           |