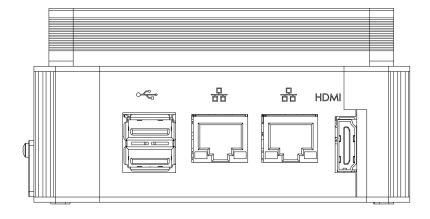

## Specifications

| Hardware<br>Specification | CPU: Intel Atom E3940 SOC<br>Main memory: 4GB LPDDR4<br>LAN: Dual integrated 10/100/1000                                                                                                    | Environmental<br>Operation | Acoustic noise: Near silent operation Operating Temperature: -40°C to 85°C(with wide temp components) Humidity: 0 to 95% non-condensing |
|---------------------------|---------------------------------------------------------------------------------------------------------------------------------------------------------------------------------------------|----------------------------|-----------------------------------------------------------------------------------------------------------------------------------------|
| BIOS                      | AMI EFI                                                                                                                                                                                     |                            |                                                                                                                                         |
| Display                   | HDMI 1.4b: up to 3840 x 2160 at 30Hz                                                                                                                                                        | Environmental<br>Storage   | Temperature: -40°C to 85°C<br>Humidity: 5% to 95% RH Non-condensing                                                                     |
| Storage                   | 32GB EMMC                                                                                                                                                                                   | Certifications             |                                                                                                                                         |
| System Expansion          | 1 x Full size mPCIe<br>M.2 E-Key 2230 (PCIe x1, USB 2.0)                                                                                                                                    |                            | CE/UKCA                                                                                                                                 |
| Supported O/S             | Windows 10, Windows 10 IoT, Linux                                                                                                                                                           |                            |                                                                                                                                         |
| External Interfaces       | 2 x USB 3.0 Front 2 x RJ45 LAN 1 x HDMI                                                                                                                                                     |                            |                                                                                                                                         |
| Main board power options  | Supports DC input: 12VDC or 24VDC DC on Phoenix connector                                                                                                                                   |                            |                                                                                                                                         |
| Mechanical                | Design: Rugged compact embedded design Cooling: Fanless design Construction: Aluminium with carbon fibre composite Colour: Black Dimensions: 110 x 56.8 x 80.5mm (WxHxD) Gross Weight: 400g |                            |                                                                                                                                         |

Rear I/O plate

Amplicon

Amplicon.com

IT and Instrumentation for industry

Sales: +44 (0) 1273 570 220 Website: www.amplicon.com Email: sales@amplicon.com