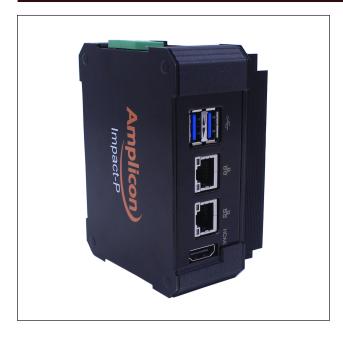

## **Features**

The IoT Edge ready Impact-P 101A is an ultracompact, DIN Rail mountable, low power embedded system, utilising the superb Intel Atom E3940 processing technology.

## Specifications

| Hardware<br>Specification | CPU: Intel Atom E3940 SOC<br>Main memory: 4GB LPDDR4<br>LAN: Dual integrated 10/100/1000                                                                                                    | Environmental<br>Operation | Acoustic noise: Near silent operation Operating Temperature: -40°C to 85°C(with wide temp components) Humidity: 0 to 95% non-condensing |
|---------------------------|---------------------------------------------------------------------------------------------------------------------------------------------------------------------------------------------|----------------------------|-----------------------------------------------------------------------------------------------------------------------------------------|
| BIOS                      | AMI EFI                                                                                                                                                                                     |                            |                                                                                                                                         |
| Display                   | HDMI 1.4b: up to 3840 x 2160 at 30Hz                                                                                                                                                        | Environmental<br>Storage   | Temperature: -40°C to 85°C<br>Humidity: 5% to 95% RH Non-condensing                                                                     |
| Storage                   | 32GB EMMC                                                                                                                                                                                   | Certifications             |                                                                                                                                         |
| System Expansion          | 1 x Full size mPCIe<br>M.2 E-Key 2230 (PCIe x1, USB 2.0)                                                                                                                                    |                            | CE/UKCA                                                                                                                                 |
| Supported O/S             | Windows 10, Windows 10 IoT, Linux                                                                                                                                                           |                            |                                                                                                                                         |
| External Interfaces       | 2 x USB 3.0 Front 2 x RJ45 LAN 1 x HDMI                                                                                                                                                     |                            |                                                                                                                                         |
| Main board power options  | Supports DC input: 12VDC or 24VDC DC on Phoenix connector                                                                                                                                   |                            |                                                                                                                                         |
| Mechanical                | Design: Rugged compact embedded design Cooling: Fanless design Construction: Aluminium with carbon fibre composite Colour: Black Dimensions: 110 x 56.8 x 80.5mm (WxHxD) Gross Weight: 400g |                            |                                                                                                                                         |