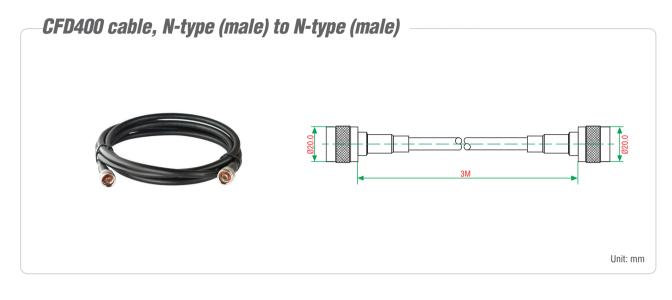

#### **Physical Characteristics**

Cable Type: CFD400 Connector Type: N-type Male To N-type Male Cable Length: 3 m Outer Dimension: 10.3 mm Min. Bend Radius: 24.5 mm Attenuation: 22.2 @ 2500 MHz 35.5 @ 5800 MHz

## **Crdering Information**

Available Models CRF-N0429N-3M: CFD400 cable, N-type (male) to N-type (male), 3 meters Optional Accessories (can be purchased separately) IEEE802.11 N-type antennas Can be used with the following series AWK-4121, AWK-6222, AWK-4131, and AWK-6232 Series