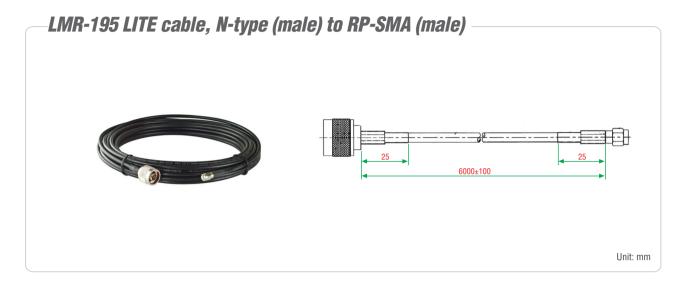

#### **Physical Characteristics**

Cable Type: LMR-195 Lite

Connector Type: N-type Male To RP-SMA Male

Cable Length: 6 m
Outer Dimension: 4.95 mm
Min. Bend Radius: 12.7 mm

**Attenuation:** 62.4 @ 2500 MHz 98.1 @ 5800 MHz

#### **Available Models**

A-CRF-RMNM-L1-300: LMR-195 LITE cable, N-type (male) to RP SMA (male), 6 meters

**Optional Accessories** (can be purchased separately)

IEEE802.11 N-type antennas

Can be used with the following series