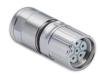

RJ45-100 IP67

1-meter M12-to-RJ45 Cat-5C UTP Ethernet cable with IP67-rated 4-pin male D-coded M12 connector



# CBL-M23(FF6P)/Open-BK-100 IP67

1-meter M23-to-6-pin power cable with IP67-rated 6-pin female M23 connector



## CBL-M12(FF5P)/OPEN-100 IP67

1-meter M12-to-5-pin power cable with IP67-rated 5-pin female A-coded M12 connector



# : M12 Connectors

### M12D-4P-IP68

Field-installable M12 D-coded screw-in sensor connector, 4-pin male, IP68-rated



#### M12A-5P-IP68

Field-installable M12 A-coded screw-in sensor connector, 5-pin female, IP68-rated



# : M12 IP67 Protective Caps

#### A-CAP-M12F-M

Metal cap for M12 female connector



#### A-CAP-M12M-M

Metal cap for M12 male connector



# : M23 Connectors

#### A-PLG-WPM23-01

M23 cable connector, 6-pin female, crimp type