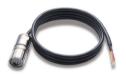

## CBL-M12(FF5P)/OPEN-100 IP67

1-meter M12-to-5-pin power cable with IP67-rated 5-pin female A-coded M12 connector