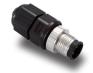

### M12D-4P-IP68

Field-installable M12 D-coded screw-in sensor connector, 4-pin male, IP68-rated