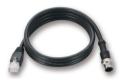

## CBL-M12D(MM4P)/RJ45-100 IP67

1-meter M12-to-RJ45 Cat-5C UTP Ethernet cable with IP67-rated 4-pin male D-coded M12 connector