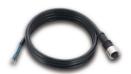

# CBL-M23(FF6P)/Open-BK-100 IP67

1-meter M23-to-6-pin power cable with IP67-rated 6-pin female M23 connector