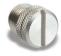

# **EN 50155 Switch Accessories**

## : M12/M23 Power Cords

## CBL-M12D(MM4P)/RJ45-100 IP67

1-meter M12-to-RJ45 Cat-5C UTP Ethernet cable with IP67-rated 4-pin male D-coded M12 connector



# CBL-M23(FF6P)/Open-BK-100 IP67

1-meter M23-to-6-pin power cable with IP67-rated 6-pin female M23 connector



## CBL-M12(FF5P)/OPEN-100 IP67

1-meter M12-to-5-pin power cable with IP67-rated 5-pin female A-coded M12 connector



# : M12 Connectors

### M12D-4P-IP68

Field-installable M12 D-coded screw-in sensor connector, 4-pin male, IP68-rated



#### M12A-5P-IP68

Field-installable M12 A-coded screw-in sensor connector, 5-pin female, IP68-rated



# : M12 IP67 Protective Caps

#### A-CAP-M12F-M

Metal cap for M12 female connector



#### A-CAP-M12M-M

Metal cap for M12 male connector



# : M23 Connectors

#### A-PLG-WPM23-01

M23 cable connector, 6-pin female, crimp type