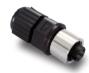

### M12D-4P-IP68

Field-installable M12 D-coded screw-in sensor connector, 4-pin male, IP68-rated